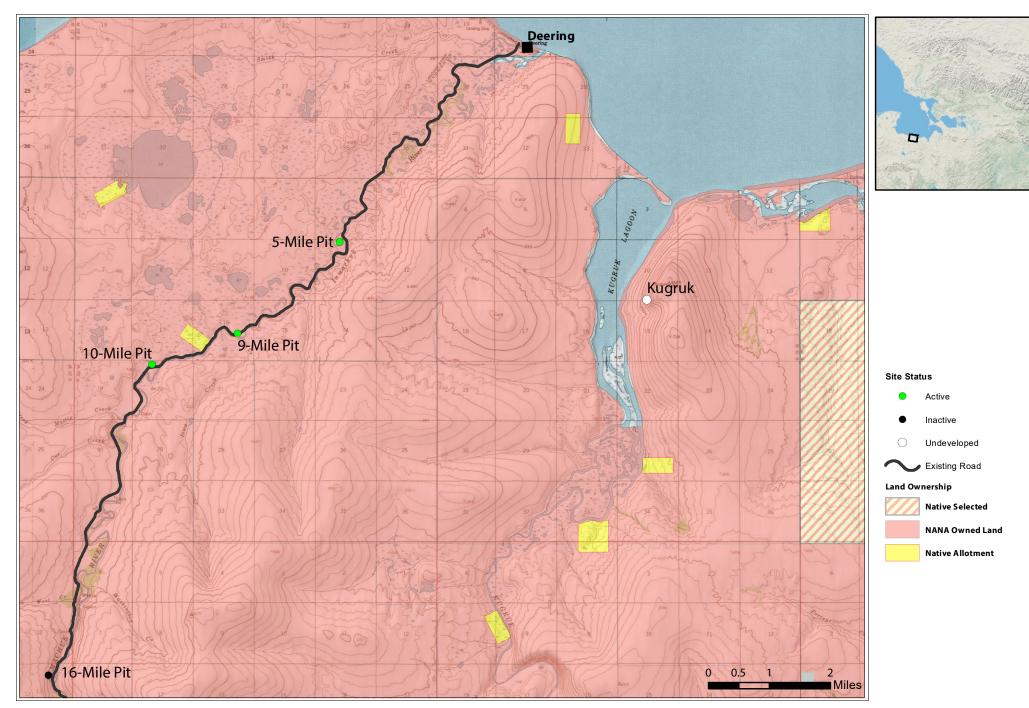

## Gravel Sites: Deering NOT FOR NAVIGATION Date: 7/2/2018

This product is for informational purposes and does not replace the legal record of survey, land status, mining claims, case files or any other official record. Users of this information should refer to the primary sources of the information, including but not limited to Alaska Department of Natural Resources, U.S. Bureau of Land Management, and the U.S. Census Bureau. NANA makes no claims, guarantees or warranties of any kind, about the accuracy, completeness, or contents of this product and expressly disclaims liability for errors and omissions in the contents of this product.